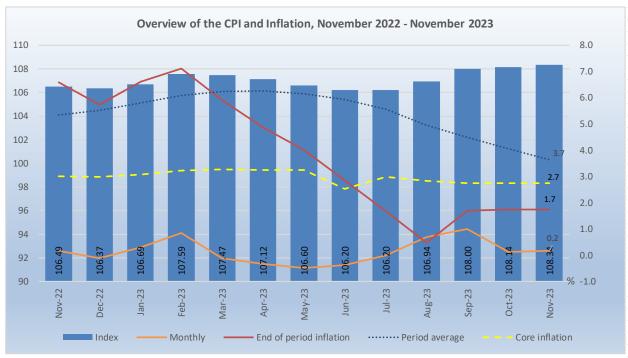

## Consumer Price Index for the month of **November 2023**

The CPI for November 2023 (108.34), shows an increase of 0.2% compared to the index of October 2023 (108.14).

The percentage change of the CPI over the last twelve (12) months (November 2022 to November 2023) is 1.7, a decrease of 4.9 percentage points (ppts) compared to the percentage change for the same period of last year (6.6%).

The period average (last 24 months) percentage change of the CPI for the periods November 2021 to November 2022 and November 2022 to November 2023 is 3.7%, a decrease of 1.6 ppt compared to the period average percentage change over the periods November 2020 to November 2021 and November 2021 to November 2022 (5.3%).

| CPI (BASE | JUN 20 | 019 = 100) |         |          |          |          |            |    |                |   |       |          |          | - | CPIC |   |        |          |      |   | SUBSI   | STE | NCE LEVEL             |   |
|-----------|--------|------------|---------|----------|----------|----------|------------|----|----------------|---|-------|----------|----------|---|------|---|--------|----------|------|---|---------|-----|-----------------------|---|
| Month     | Year   | Index      | Monthly | Ye       | ar-to-da | ate E    | nd of peri | od | Period average |   | Goods |          | Services |   | CPIC |   | Energy | /        | Food |   | 1 adult |     | 2 adults + 2 children |   |
| November  | 2023   | 108.34 ↑   | 0.2     | <b>1</b> | 1.8      | <b>1</b> | 1.7        | 个  | 3.7            | 1 | -0.2  | <b>4</b> | 0.7      | 1 | 2.7  | 1 | 5.6    | <b>1</b> | 7.4  | 个 | 2,594   | 1   | 5,447                 | 1 |
| October   | 2023   | 108.14 ↑   | 0.1     | 1        | 1.7      | 1        | 1.7        | 1  | 4.1            | 1 | 0.1   | 1        | 0.2      | 1 | 2.6  | 1 | 7.7    | 1        | 8.4  | 1 | 2,587   | 1   | 5,432                 | 1 |
| November  | 2022   | 106.49     | 0.2     |          | 5.8      |          | 6.6        |    | 5.3            |   | 1.4   |          | -1.6     |   | 3.0  |   | 13.5   |          | 9.7  |   | 2,553   |     | 5,362                 |   |

### **Core inflation**

The CPIC (core inflation) - CPI excluding the effect of energy and food — was 2.7% in November 2023. The energy index - which consists of the products: electricity, water, gasoline and diesel — was 5.6%. The food index showed an increase of 7.4%.