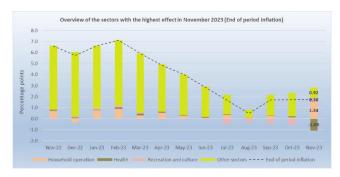

During this month, eight (8) of the twelve (12) sectors registered increases in prices. The increases that had the greatest influence on the CPI were registered for the "Communications" (6.0%) and "Recreation and culture" (2.2%) sectors, which contributed with an effect of 0.49 and 0.19 ppts, respectively. The increases in the remaining sectors had an effect of 0.31 ppts on the CPI of November 2023.

Aforementioned increases were partially offset mainly by a decrease in the index for the "Transport" (-5.2%) sector, which caused an effect of -0.70 ppts. The decreases in the remaining sectors had an effect of -0.11 ppts on the CPI of November 2023.

| Table 5 Percentage change by sector        |             |           |           |           |                 |                       |
|--------------------------------------------|-------------|-----------|-----------|-----------|-----------------|-----------------------|
|                                            |             |           |           |           |                 |                       |
|                                            |             |           |           |           |                 |                       |
| Sector                                     | :oefficient | Oct - Nov | Oct - Nov | Dec - Nov | Nov 22 - Nov 23 | Nov 21/22 - Nov 22/23 |
| СРІ                                        | 10,000.0    | 0.18      | 0.2       | 1.8       | 1.7             | 3.7                   |
| 01. Food and non-alcoholic beverages       | 1,125.3     | 0.00      | 0.0       | 1.2       | 1.8             | 7.6                   |
| 02. Alcoholic beverages and tobacco        | 81.9        | 0.00      | 0.0       | 4.0       | 3.9             | 4.9                   |
| 03. Clothing and footwear                  | 625.9       | 0.12      | 5.4       | -5.0      | -2.9            | -5.2                  |
| 04. Housing                                | 2,553.3     | 0.11      | 0.4       | 1.3       | 1.4             | 7.7                   |
| 05. Household operation                    | 741.3       | -0.10     | -1.2      | 4.4       | 1.0             | 3.1                   |
| 06. Health                                 | 235.8       | 0.01      | 0.4       | 1.9       | 2.3             | 3.8                   |
| 07. Transport                              | 1,815.4     | -0.70     | -5.2      | -5.6      | -7.7            | -0.2                  |
| 08. Communications                         | 706.3       | 0.49      | 6.0       | 21.5      | 21.1            | 0.8                   |
| 09. Recreation and culture                 | 891.2       | 0.19      | 2.2       | -5.6      | -3.6            | -1.7                  |
| 10. Education                              | 83.0        | 0.00      | 0.0       | 25.2      | 25.2            | 8.1                   |
| 11. Restaurants and hotels                 | 373.7       | 0.03      | 0.5       | 4.6       | 7.6             | 7.9                   |
| 12. Miscellaneous goods and services       | 767.0       | 0.04      | 0.4       | 2.9       | 3.1             | 2.6                   |
| Source: Central Bureau of Statistics Aruba |             |           |           |           |                 |                       |