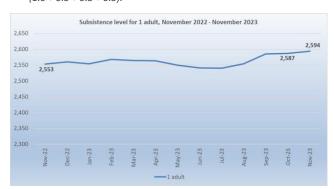

### Subsistence level

The subsistence level for a household consisting of two (2) adults and two (2) children (aged 0-15 years) in November 2023 is Afl. 5,447, an increase of Afl. 15 compared to October 2023 (Afl. 5,432). The subsistence level for a single adult household is Afl. 2,594, an increase of Afl. 7 compared to October 2023 (Afl. 2,587).

Table 2 Monthly Subsistence level in Aruba (in Afl.) by family size and composition, November 2023 (Base period Oct. 2010)

|               |             | Eq             | uivalence s | cales     |              |
|---------------|-------------|----------------|-------------|-----------|--------------|
|               | 1           | 1.3            | 1.5         | 1.8       | 2.1          |
|               |             |                | 2 adults    | 2 adults  |              |
| Period        |             | + 1 child      |             | + 1 child | + 2 children |
| Nov-22        | 2,553       | 3,319          | 3,830       | 4,596     | 5,362        |
| Dec-22        | 2,560       | 3,328          | 3,840       | 4,608     | 5,376        |
| Jan-23        | 2,554       | 3,320          | 3,831       | 4,597     | 5,363        |
| Feb-23        | 2,568       | 3,339          | 3,852       | 4,623     | 5,393        |
| Mar-23        | 2,565       | 3,334          | 3,847       | 4,616     | 5,386        |
| Apr-23        | 2,564       | 3,333          | 3,845       | 4,615     | 5,384        |
| May-23        | 2,550       | 3,315          | 3,824       | 4,589     | 5,354        |
| Jun-23        | 2,541       | 3,303          | 3,812       | 4,574     | 5,336        |
| Jul-23        | 2,540       | 3,302          | 3,810       | 4,572     | 5,334        |
| Aug-23        | 2,554       | 3,320          | 3,831       | 4,598     | 5,364        |
| Sep-23        | 2,585       | 3,360          | 3,877       | 4,653     | 5,428        |
| Oct-23        | 2,587       | 3,363          | 3,880       | 4,656     | 5,432        |
| Nov-23        | 2,594       | 3,372          | 3,891       | 4,669     | 5,447        |
| Source: Centr | al Bureau o | f Statistics i | Aruba       |           |              |

In November 2023, the monthly subsistence level for a single adult household is Afl 2,594, which represents an income deficit of Afl. 701, a decrease of Afl. 37 compared to the deficit observed one year ago (Afl. 738). This deficit is the second highest