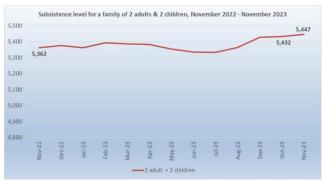

### Subsistence level

The subsistence level for a household consisting of two (2) adults and two (2) children (aged 0-15 years) in November 2023 is Afl. 5,447, an increase of Afl. 15 compared to October 2023 (Afl. 5,432). The subsistence level for a single adult household is Afl. 2,594, an increase of Afl. 7 compared to October 2023 (Afl. 2,587).

In November 2023 the monthly subsistence level for a household consisting of two (2) adults and two (2) children (aged 0-14 years) (Afl. 5,447) showed an increase of Afl. 85 compared to November 2022 (Afl. 5,362) and was mainly caused by increases of respectively, Afl. 40 and Afl. 29 in the sectors "Food and non-alcoholic beverages" and "Communications".

Table 1 Monthly subsistence level in Aruba (in Afl.) by sector for a family of 2 adults and 2 children (aged 0-14 years)

| Sector                                 | Nov-22 | Nov-23 | Change |
|----------------------------------------|--------|--------|--------|
| Food and non-alcoholic beverages       | 2,218  | 2,258  | 40     |
| Clothing and footwear                  | 255    | 247    | -8     |
| Housing                                | 1,628  | 1,650  | 22     |
| Household operation                    | 114    | 115    | 1      |
| Health                                 | 82     | 84     | 2      |
| Transport                              | 349    | 322    | -27    |
| Communications                         | 140    | 169    | 29     |
| Recreation and culture                 | 166    | 160    | -6     |
| Education                              | 78     | 97     | 19     |
| Miscellaneous goods and services       | 333    | 344    | 11     |
| Total                                  | 5,362  | 5,447  | 85     |
| Source: Central Bureau of Statistics A | Iruba  |        |        |

### Subsistence level

Over the last 12 months, the subsistence level for a household consisting of two (2) adults and two (2) children (aged 0-15 years) registered an increase of Afl. 85, from Afl. 5,362 in November 2022 to Afl. 5,447 in November 2023. This increase was mainly due to increases in the "Food and non-alcoholic beverages" (Afl. 40) and "Communications" (Afl. 29) sectors.