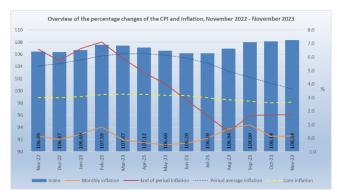

### Press Release Consumer Price Index November 2023

| Index CPI                       |        |        |        |        |        |        |        |        |        |        |        |        |        |
|---------------------------------|--------|--------|--------|--------|--------|--------|--------|--------|--------|--------|--------|--------|--------|
| CPI (Monthly)                   | 106.49 | 106.37 | 106.69 | 107.59 | 107.47 | 107.12 | 106.60 | 106.20 | 106.20 | 106.94 | 108.00 | 108.14 | 108.34 |
| CPI (12-month average)          | 103.36 | 103.84 | 104.40 | 104.99 | 105.49 | 105.91 | 106.25 | 106.49 | 106.64 | 106.68 | 106.83 | 106.98 | 107.1  |
| Percentage changes              |        |        |        |        |        |        |        |        |        |        |        |        |        |
| Monthly                         | 0.2    | -0.1   | 0.3    | 0.8    | -0.1   | -0.3   | -0.5   | -0.4   | 0.0    | 0.7    | 1.0    | 0.1    | 0.2    |
| Year-to-date                    | 5.8    | 5.7    | 0.3    | 1.1    | 1.0    | 0.7    | 0.2    | -0.2   | -0.2   | 0.5    | 1.5    | 1.7    | 1.8    |
| End of period                   | 6.6    | 5.7    | 6.6    | 7.1    | 5.9    | 4.9    | 4.0    | 2.8    | 1.7    | 0.5    | 1.7    | 1.7    | 1.7    |
| Period average                  | 5.3    | 5.5    | 5.8    | 6.1    | 6.2    | 6.3    | 6.1    | 5.9    | 5.6    | 4.9    | 4.5    | 4.1    | 3.7    |
| Index Goods                     |        |        |        |        |        |        |        |        |        |        |        |        |        |
| Goods (Monthly)                 | 109.72 | 108.82 | 109.27 | 110.31 | 109.96 | 109.78 | 108.82 | 108.30 | 106.36 | 107.25 | 108.42 | 108.51 | 108.2  |
| Goods (12-month average)        | 103.72 | 104.69 | 105.55 | 106.48 | 107.24 | 107.93 | 108.46 | 108.84 | 108.91 | 108.78 | 108.77 | 108.79 | 108.6  |
| Percentage changes              |        |        |        |        |        |        |        |        |        |        |        |        |        |
| Monthly                         | 1.4    | -0.8   | 0.4    | 0.9    | -0.3   | -0.2   | -0.9   | -0.5   | -1.8   | 0.8    | 1.1    | 0.1    | -0.2   |
| Year-to-date                    | 10.2   | 9.3    | 0.4    | 1.4    | 1.0    | 0.9    | 0.0    | -0.5   | -2.3   | -1.4   | -0.4   | -0.3   | -0.5   |
| End of period                   | 11.7   | 9.3    | 10.3   | 11.3   | 9.1    | 8.1    | 6.2    | 4.4    | 0.9    | -1.4   | -0.4   | 0.3    | -1.3   |
| Period average                  | 7.8    | 8.1    | 8.6    | 9.2    | 9.5    | 9.7    | 9.6    | 9.3    | 8.6    | 7.5    | 6.6    | 5.7    | 4.6    |
| 1. d C                          |        |        |        |        |        |        |        |        |        |        |        |        |        |
| Index Services                  | 101.97 | 102.96 | 103.09 | 103.80 | 104.00 | 103.40 | 103.51 | 103.27 | 105.98 | 106.51 | 107.40 | 107.64 | 108.4  |
| Services (Monthly)              | 101.97 | 102.96 | 103.09 | 103.80 | 104.00 | 103.40 | 103.51 | 103.27 | 103.47 | 108.51 | 107.40 | 107.64 | 105.0  |
| Services (12-month average)     | 102.58 | 102.66 | 102.79 | 102.92 | 103.05 | 103.09 | 103.17 | 103.23 | 103.47 | 103.75 | 104.13 | 104.46 | 105.0  |
| <u>Percentage changes</u>       |        |        |        |        |        |        |        |        |        |        |        |        |        |
| Monthly                         | -1.6   | 1.0    | 0.1    | 0.7    | 0.2    | -0.6   | 0.1    | -0.2   | 2.6    | 0.5    | 0.8    | 0.2    | 0.7    |
| Year-to-date                    | 0.0    | 0.9    | 0.1    | 0.8    | 1.0    | 0.4    | 0.5    | 0.3    | 2.9    | 3.4    | 4.3    | 4.5    | 5.3    |
| End of period                   | -0.2   | 0.9    | 1.6    | 1.5    | 1.5    | 0.4    | 0.9    | 0.7    | 2.8    | 3.3    | 4.4    | 3.9    | 6.3    |
| Period average                  | 2.1    | 2.0    | 2.0    | 2.0    | 1.8    | 1.6    | 1.4    | 1.3    | 1.4    | 1.5    | 1.6    | 1.8    | 2.4    |
| Indices CPIC, Energy & Food     |        |        |        |        |        |        |        |        |        |        |        |        |        |
| CPIC (12-month average)         | 101.65 | 101.83 | 102.11 | 102.45 | 102.73 | 102.98 | 103.20 | 103.41 | 103.53 | 103.68 | 103.86 | 104.05 | 104.3  |
| Energy (12-month average)       | 109.28 | 110.74 | 112.20 | 113.69 | 114.93 | 115.88 | 116.55 | 116.77 | 116.82 | 116.23 | 116.07 | 116.00 | 115.4  |
| Food (12-month average)         | 106.47 | 107.61 | 108.68 | 109.69 | 110.63 | 111.44 | 112.14 | 112.67 | 113.17 | 113.51 | 113.90 | 114.21 | 114.3  |
| Percentage changes              |        |        |        |        |        |        |        |        |        |        |        |        |        |
| CPIC (Period average)           | 3.0    | 3.0    | 3.1    | 3.2    | 3.3    | 3.3    | 3.2    | 3.2    | 3.0    | 2.8    | 2.7    | 2.6    | 2.7    |
| Energy (Period average)         | 13.5   | 14.2   | 15.1   | 16.0   | 16.5   | 16.5   | 16.3   | 15.3   | 14.0   | 11.3   | 9.3    | 7.7    | 5.6    |
| Food (Period average)           | 9.7    | 10.5   | 11.1   | 11.6   | 11.9   | 11.9   | 11.7   | 11.2   | 10.6   | 9.9    | 9.2    | 8.4    | 7.4    |
| Subsistence level (Monthly)     |        |        |        |        |        |        |        |        |        |        |        |        |        |
| 1 adult                         | 2,553  | 2,560  | 2,554  | 2,568  | 2,565  | 2,564  | 2,550  | 2,541  | 2,540  | 2,554  | 2,585  | 2,587  | 2,594  |
| 2 adults + 2 children           | 5,362  | 5,376  | 5,363  | 5,393  | 5,386  | 5,384  | 5,354  | 5,336  | 5,334  | 5,364  | 5,428  | 5,432  | 5,447  |
| Changes in Afl                  |        |        |        |        |        |        |        |        |        |        |        |        |        |
| 1 adult (Monthly)               | 24     | 7      | -6     | 14     | -3     | -1     | -14    | -9     | -1     | 14     | 31     | 2      | 7      |
| 1 adult (Yearly)                | 222    | 223    | 211    | 220    | 193    | 182    | 147    | 127    | 100    | 41     | 57     | 58     | 41     |
| 2 adults + 2 children (Monthly) | 51     | 14     | -13    | 30     | -7     | -2     | -30    | -18    | -2     | 30     | 64     | 4      | 15     |
| 2 adults + 2 children (Yearly)  | 466    | 469    | 443    | 462    | 406    | 381    | 308    | 266    | 210    | 86     | 119    | 121    | 85     |