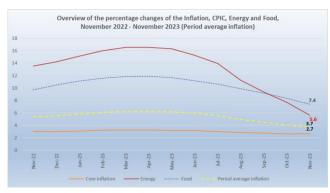

### **Core inflation**

The CPIC (core inflation) - CPI excluding the effect of energy and food — was 2.7% in November 2023. The energy index - which consists of the products: electricity, water, gasoline and diesel — was 5.6%. The food index showed an increase of 7.4%.

The energy index decreased by 5.6% over the past 12 months and had an influence of -1.03 ppts. The index of "Gasoline" (-7.6%) registered a decrease over the last year, contributing with an effect of -0.40 ppts, while the index of "Diesel" (-13.0%) also registered a decrease over the last year and contributed with an effect of -0.06 ppts on the yearly CPI. The index of "Electricity" (-6.8%) registered a decrease over the last year, contributing with an effect of -0.57 ppts, while the index of "Water" did not register any change over this period. The remaining 404 goods and services, as a group, show an increase of 3.4% and had an effect of 2.76 ppts on the CPI.

### Change in prices of Food & catering services

Over the last 12 months, the "Food & catering services" increased by 3.6%. The "Food at home" index showed an increase of 1.8%, where five (5) of the "Food at home" food groups increased over the period.