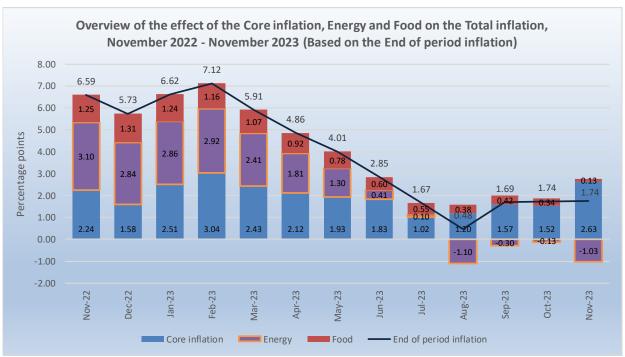

### **Core inflation**

The CPIC (core inflation) - CPI excluding the effect of energy and food — was 2.7% in November 2023. The energy index - which consists of the products: electricity, water, gasoline and diesel — was 5.6%. The food index showed an increase of 7.4%.

The energy index decreased by 5.6% over the past 12 months and had an influence of -1.03 ppts. The index of "Gasoline" (-7.6%) registered a decrease over the last year, contributing with an effect of -0.40 ppts, while the index of "Diesel" (-13.0%) also registered a decrease over the last year and contributed with an effect of -0.06 ppts on the yearly CPI. The index of "Electricity" (-6.8%) registered a decrease over the last year, contributing with an effect of -0.57 ppts, while the index of "Water" did not register any change over this period. The remaining 404 goods and services, as a group, show an increase of 3.4% and had an effect of 2.76 ppts on the CPI.