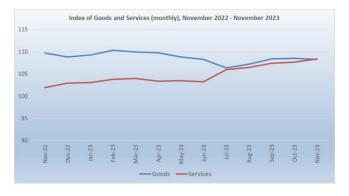

### **Consumption basket**

The consumption basket of the CPI consists of 408 goods and services. Compared to October 2023, 45.8% of these products had an increase in price, causing an effect of 1.32 ppts, while 37.7% showed a decrease, contributing to an effect of -1.14 ppts and the remaining 16.4% had no change in price. The prices of goods decreased by 0.2% and caused an influence of -0.12 ppts. The prices of services showed an increase of 0.7% and had an influence of 0.30 ppts on the CPI of November 2023.

### Consumption basket

Over the last year 58.8% of the products in the consumption basket had an increase in price, causing an effect of 5.28 ppts, while 35.5% showed a decrease, contributing to an effect of -3.55 ppts and the remaining 5.6% had no change in price. The prices of goods decreased by 1.3% and caused an influence of -0.79 ppts. The prices of services showed an increase of 6.3% and had an influence of 2.53 ppts.