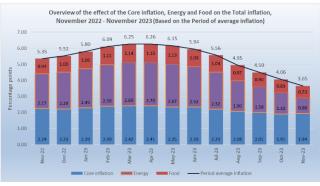

The period average (last 24 months) percentage change of the CPI for the periods November 2021 to November 2022 and November 2022 to November 2023 is 3.7%, a decrease of 1.6 ppt compared to the period average percentage change over the periods November 2020 to November 2021 and November 2021 to November 2022 (5.3%).

### **Core inflation**

The CPIC (core inflation) - CPI excluding the effect of energy and food — was 2.7% in November 2023. The energy index - which consists of the products: electricity, water, gasoline and diesel — was 5.6%. The food index showed an increase of 7.4%.

### What is CPIC?

The CPIC (core inflation) is a portion of the inflation where certain items, which have volatile price movements are excluded, such as food products and energy. When calculating the core inflation, the most volatile components are eliminated from the inflation. The core inflation index is used to assess the medium and long-term trends of the general level of prices. For purposes of economic policy-making, especially monetary policy, many economists focus on the proportion of the core inflation, as this allows a more in-depth evaluation of the recent inflation developments in the economy. The annual average of the CPI is used to calculate the CPIC.