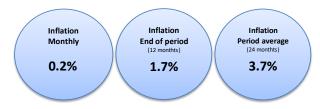

## Consumer Price Index for the month of **November 2023**

The CPI for November 2023 (108.34), shows an increase of 0.2% compared to the index of October 2023 (108.14).

The percentage change of the CPI over the last twelve (12) months (November 2022 to November 2023) is 1.7, a decrease of 4.9 percentage points (ppts) compared to the percentage change for the same period of last year (6.6%).

The period average (last 24 months) percentage change of the CPI for the periods November 2021 to November 2022 and November 2022 to November 2023 is 3.7%, a decrease of 1.6 ppt compared to the period average percentage change over the periods November 2020 to November 2021 and November 2021 to November 2022 (5.3%).